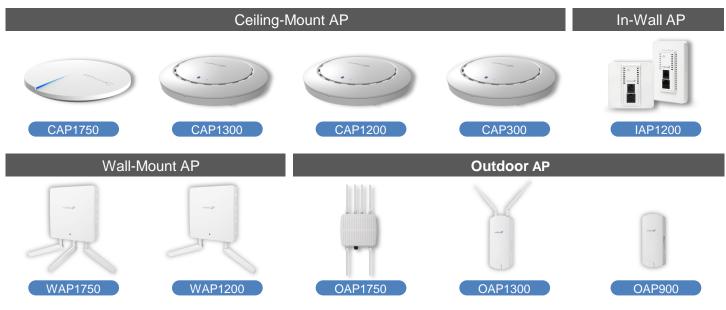

#### SUPPORTED APS

Edimax Pro CAP, WAP, IAP, and OAP series access points.

\*The software is free and provided "As Is" without warranty, service, or support. Please contact Edimax authorized distributor to download the software