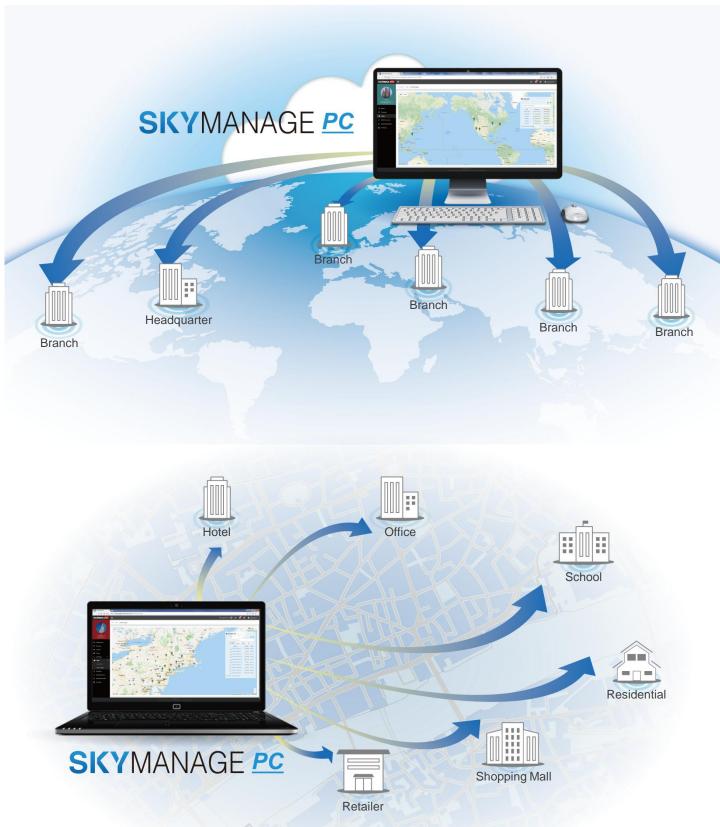

SKYMAMAGE PC is an easy-to-use Wi-Fi network management software to easily deploy, configure, manage and monitor connected Edimax Pro Wi-Fi access points and wireless networks devices from anywhere with security. It is a Windows web-based software with intuitive interface which is easy enough for anyone to use without the need of an IT administrator.

The system is ideal for the business with multiple sites or system integrator projects of small to medium business network that can be remotely controlled around the world up to 10 multiple sites with multi-tenant and flexible scalability that supports up to 250 Edimax Pro Access Points without any licensing fees.

#### **Centralized, Remote AP Management**

Installed on a local PC or installed on a cloud server\* such as AWS for remote management. SKYMANAGE PC helps network administrators to easily manage and monitor the connected Edimax Pro access points and Wi-Fi clients across multiple sites with multi-tenant capability.

#### Easy, Flexible, Scalable WLAN Configuration

Supporting up to 250 access points and 10 multiple sites with easy configuration wizard and access point autodiscovery utility, the SKYMANAGE PC enables the system integrator or network administrator to effectively and efficiently deploy fully functional wireless networks with flexibility and scalability. Additionally, multiples sites and AP groups can be configured and added in the network or update their settings at one time.

#### **Built for Business and Projects**

Easy to use and view real-time status and historical data with a dashboard overview web UI for the connected APs and clients across multiple sites. With rich features including traffic management, RF performance configuration, spectral analysis, Airtime Fairness, Band steering, auto channel, guest portal and more, SKYMANAGE PC is ideal for the demands of small-to-medium business environments including offices, hotels, schools, resorts, retailers, shopping malls, community, residential, etc., and system integrator projects.