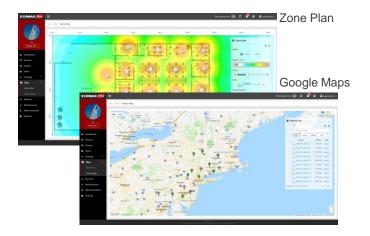

#### Easy-to-Use Graphical Status, Reports and Tools

Intuitive interface and graphical dashboard showing the network status for easy configuration and quick access to key performance and monitoring information. Network administrators can use site images, zone plan and Google Maps for visual overviews of network setup, with easy dragand-drop features to plan and simulate AP deployment to determine the best coverage areas for your APs.