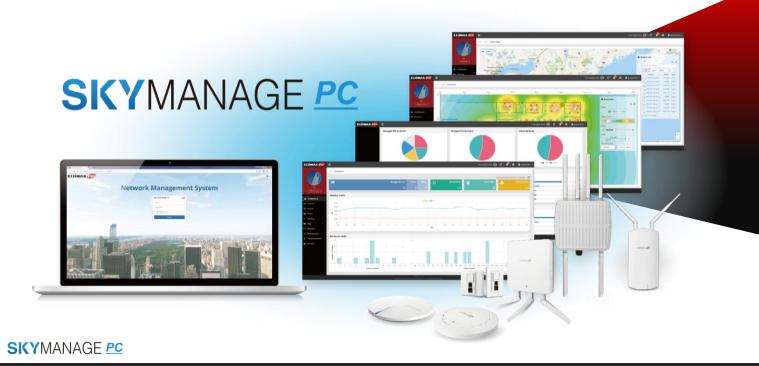

## **Wireless Network Management Software**

### Simplified Wireless Network Management for Businesses, Hospitality, or Schools with Multi-Site Locations.

SKYMAMAGE PC is an easy-to-use Wi-Fi network management software to easily deploy, configure, manage and monitor connected Edimax Pro Wi-Fi access points and wireless networks devices from anywhere with security. It is a Windows web-based software with intuitive interface which is easy enough for anyone to use without the need of an IT administrator.

The system is ideal for the business with multiple sites or system integrator projects of small to medium business network that can be remotely controlled around the world up to 10 multiple sites with multi-tenant and flexible scalability that supports up to 250 Edimax Pro Access Points without any licensing fees.