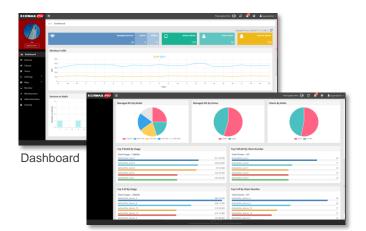

#### Easy-to-Use Graphical Status, Reports and Tools

Intuitive interface and graphical dashboard showing the network status for easy configuration and quick access to key performance and monitoring information. Network administrators can use site images, zone plan and Google Maps for visual overviews of network setup, with easy dragand-drop features to plan and simulate AP deployment to determine the best coverage areas for your APs.

#### **Built for Business and Projects**

Easy to use and view real-time status and historical data with a dashboard overview web UI for the connected APs and clients across multiple sites. With rich features including traffic management, RF performance configuration, spectral analysis, Airtime Fairness, Band steering, auto channel, guest portal and more, SKYMANAGE PC is ideal for the demands of small-to-medium business environments including offices, hotels, schools, resorts, retailers, shopping malls, community, residential, etc., and system integrator projects.