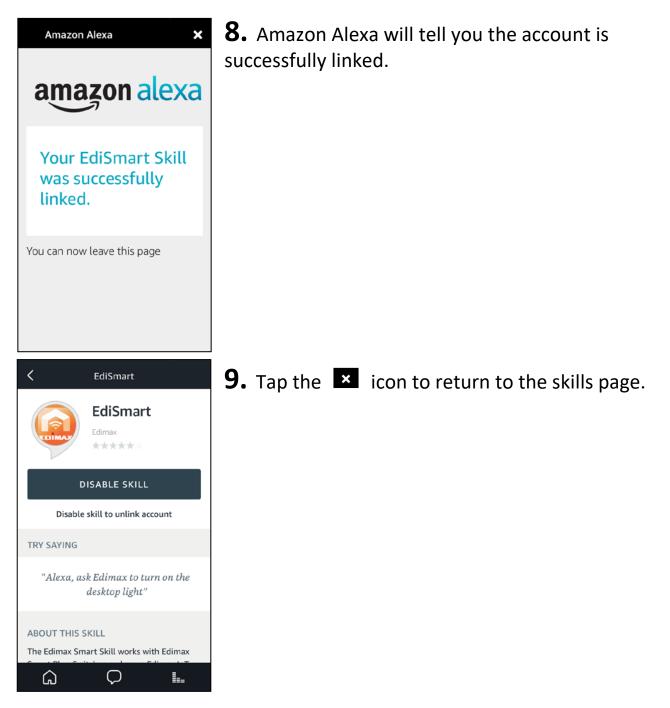

5. Tap "EdiSmart" skills.

**6.** After tapping "Enable", Amazon Alexa will bring you to a login page.

**7.** Enter your EdiSmart account details and tap "Login".

(If you do not have an EdiSmart account, please refer to the Quick Installation Guide of Smart Plug SP-1101W / SP-2101W on how to create one)

Congratulations! Setup is complete! You can now talk to Alexa to control your smart plug!