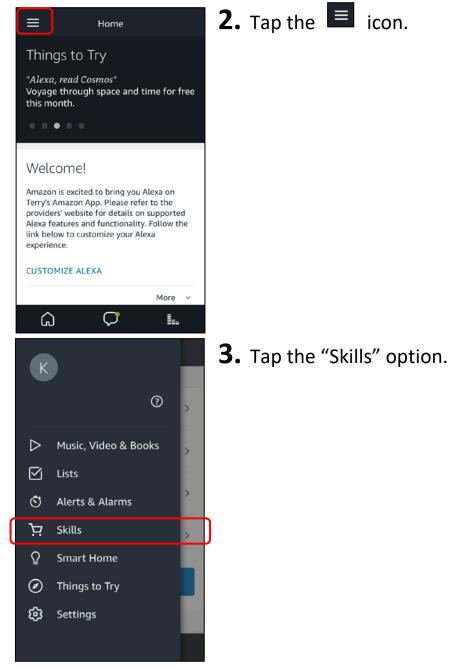

(If you haven't already, search and download "Amazon Alexa" app on Google Play or Apple App Store).

**1.** Open the app and you will be directed to the Alexa home page.

**4.** After entering the "Skills" page, search for "Edimax".

5. Tap "EdiSmart" skills.

**6.** After tapping "Enable", Amazon Alexa will bring you to a login page.

**7.** Enter your EdiSmart account details and tap "Login".

(If you do not have an EdiSmart account, please refer to the Quick Installation Guide of Smart Plug SP-1101W / SP-2101W on how to create one)