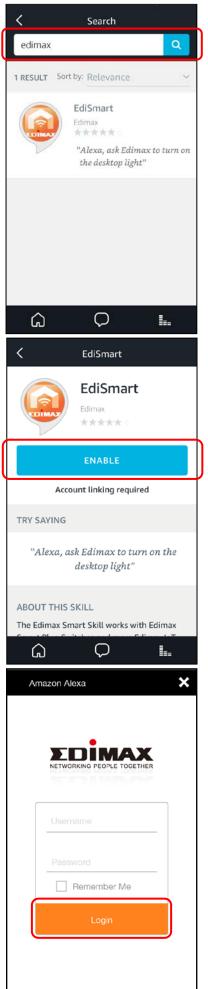

(If you haven't already, search and download "Amazon Alexa" app on Google Play or Apple App Store).

**1.** Open the app and you will be directed to the Alexa home page.

**4.** After entering the "Skills" page, search for "Edimax".

5. Tap "EdiSmart" skills.

**6.** After tapping "Enable", Amazon Alexa will bring you to a login page.

**7.** Enter your EdiSmart account details and tap "Login".

(If you do not have an EdiSmart account, please refer to the Quick Installation Guide of Smart Plug SP-1101W / SP-2101W on how to create one)